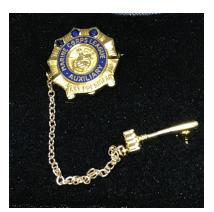

**Cover Strips \$8** 

Associate membership patch 3" \$4.50 Membership Patch 3" \$4.50 (Uniform)

Earrings Gold Plater /two tone \$19.00 Necklace two tone \$17.50

Associate cover pin \$6.50 Associate collar bars \$13.00