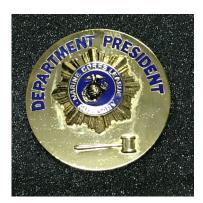

Reg length Size 5-28 / Lg length 6-24 \$30

Black continental Tie \$8.00

Ribbon Badges \$10.00

Chaplain Cross Pin \$2.00

5 yr. Service Star \$2.00

Buttons Lg & Sm \$1.50

Membership pins \$6.00

Dept President Pin \$15.00